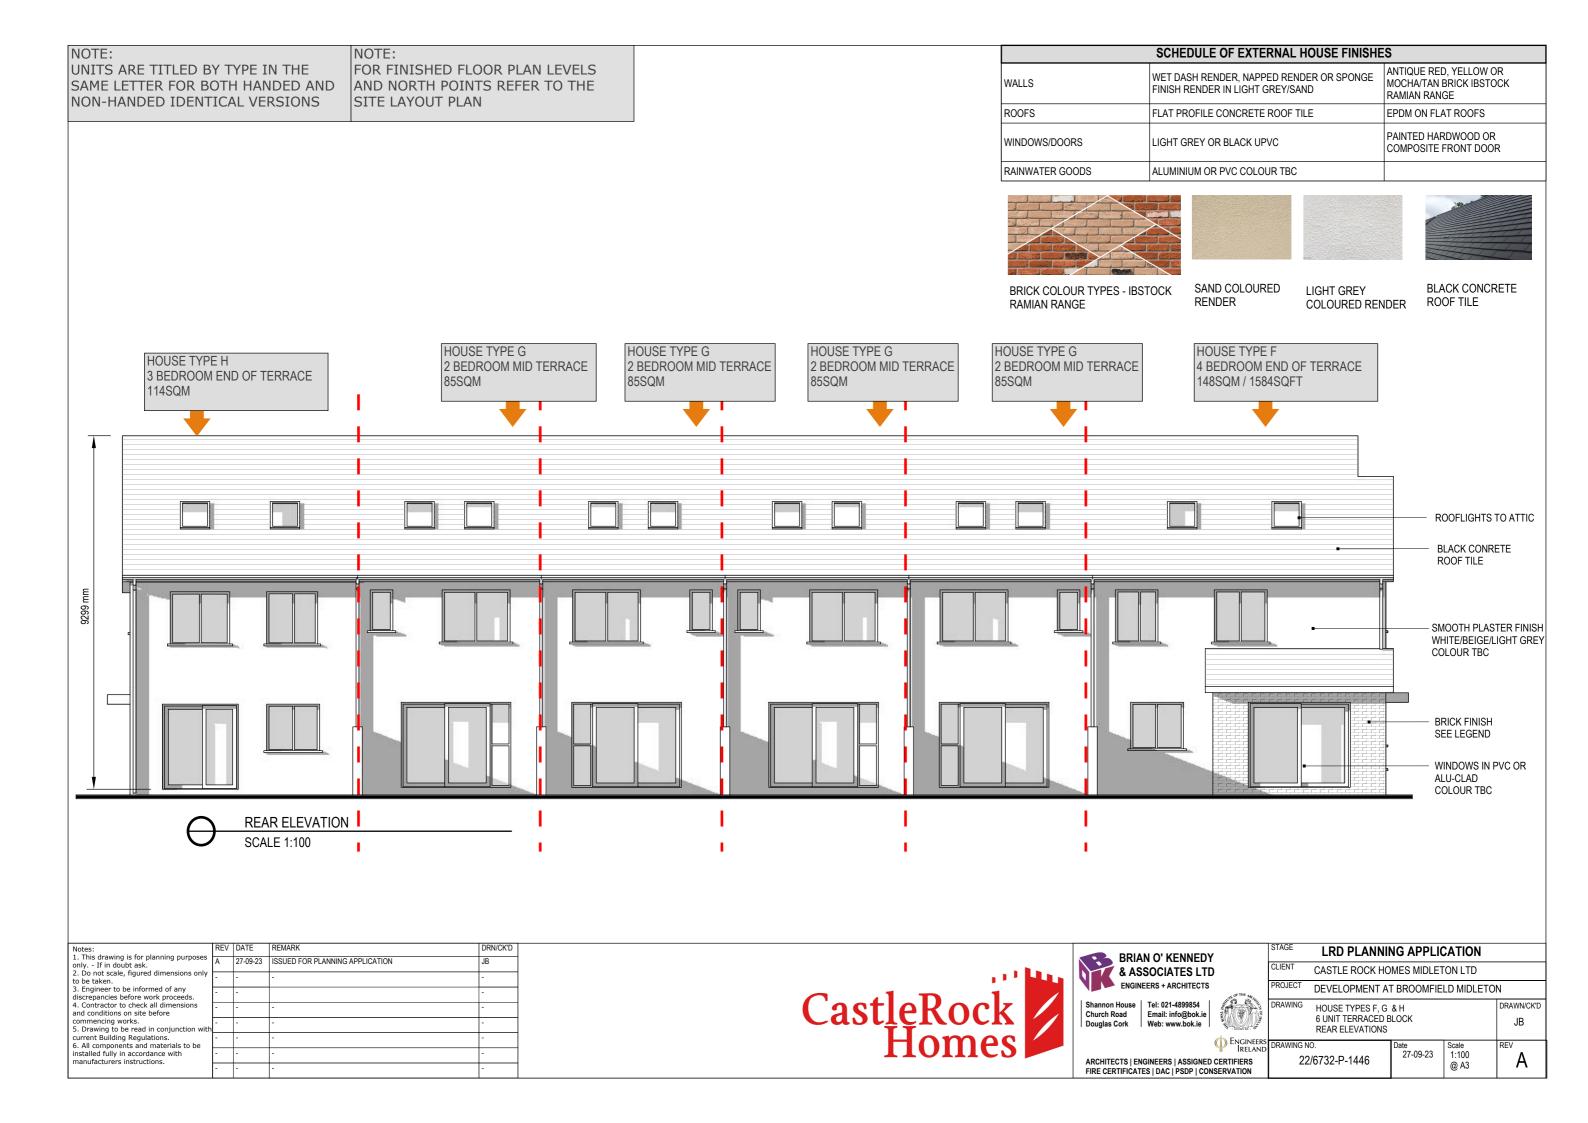

NOTE: NOTE: UNITS ARE TITLED BY TYPE IN THE FOR FINISHED FLOOR PLAN LEVELS SAME LETTER FOR BOTH HANDED AND AND NORTH POINTS REFER TO THE NON-HANDED IDENTICAL VERSIONS SITE LAYOUT PLAN HOUSE TYPE G HOUSE TYPE G HOUSE TYPE G HOUSE TYPE G HOUSE TYPE H HOUSE TYPE F 4 BEDROOM END OF TERRACE 2 BEDROOM MID TERRACE 2 BEDROOM MID TERRACE 2 BEDROOM MID TERRACE 2 BEDROOM MID TERRACE 3 BEDROOM END OF TERRACE 85SQM 148SQM / 1584SQFT 85SQM 85SQM 85SQM 114SQM 7263 4550 4550 4550 4550 5498 2350 3050 1800 2863 BEDROOM 2 **BEDROOM 2** BEDROOM 2 BEDROOM 2 2323 BEDROOM 2 0 WC ⊙ STORE BEDROOM 25 2323 ဗိ BEDROOM : BEDROOM 1 11028 1875 BEDROOM 1 3352 AND A INDEXINO PAIN BEDROOM 4 BEDROOM 1 BEDROOM 1 WC O WC O **⊙**WC BEDROOM 3 3100 BEDROOM 1 BEDROOM 1 3099 3099 3100mm 2300mm FIRST FLOOR PLAN SCALE 1:100 Notes:

1. This drawing is for planning purposes only. - If in doubt ask.

2. Do not scale, figured dimensions only to be taken.

3. Engineer to be informed of any discrepancies before work proceeds.

4. Contractor to check all dimensions and conditions on site before commencing works.

5. Drawing to be read in conjunction with current Building Regulations.

6. All components and materials to be installed fully in accordance with LRD PLANNING APPLICATION **BRIAN O' KENNEDY** 27-09-23 ISSUED FOR PLANNING APPLICATION CastleRock Homes CLIENT & ASSOCIATES LTD CASTLE ROCK HOMES MIDLETON LTD ENGINEERS + ARCHITECTS DEVELOPMENT AT BROOMFIELD MIDLETON Tel: 021-4899854 HOUSE TYPES F,G & H 6 UNIT TERRACED BLOCK DRAWN/CK'D JΒ Douglas Cork Web: www.bok.ie FIRST FLOOR PLANS ENGINEERS IRELAND Scale 1:100 27-09-23 installed fully in accordance with ARCHITECTS | ENGINEERS | ASSIGNED CERTIFIERS 22/6732-P-1444 Α manufacturers instructions. @ A3 FIRE CERTIFICATES | DAC | PSDP | CONSERVATION