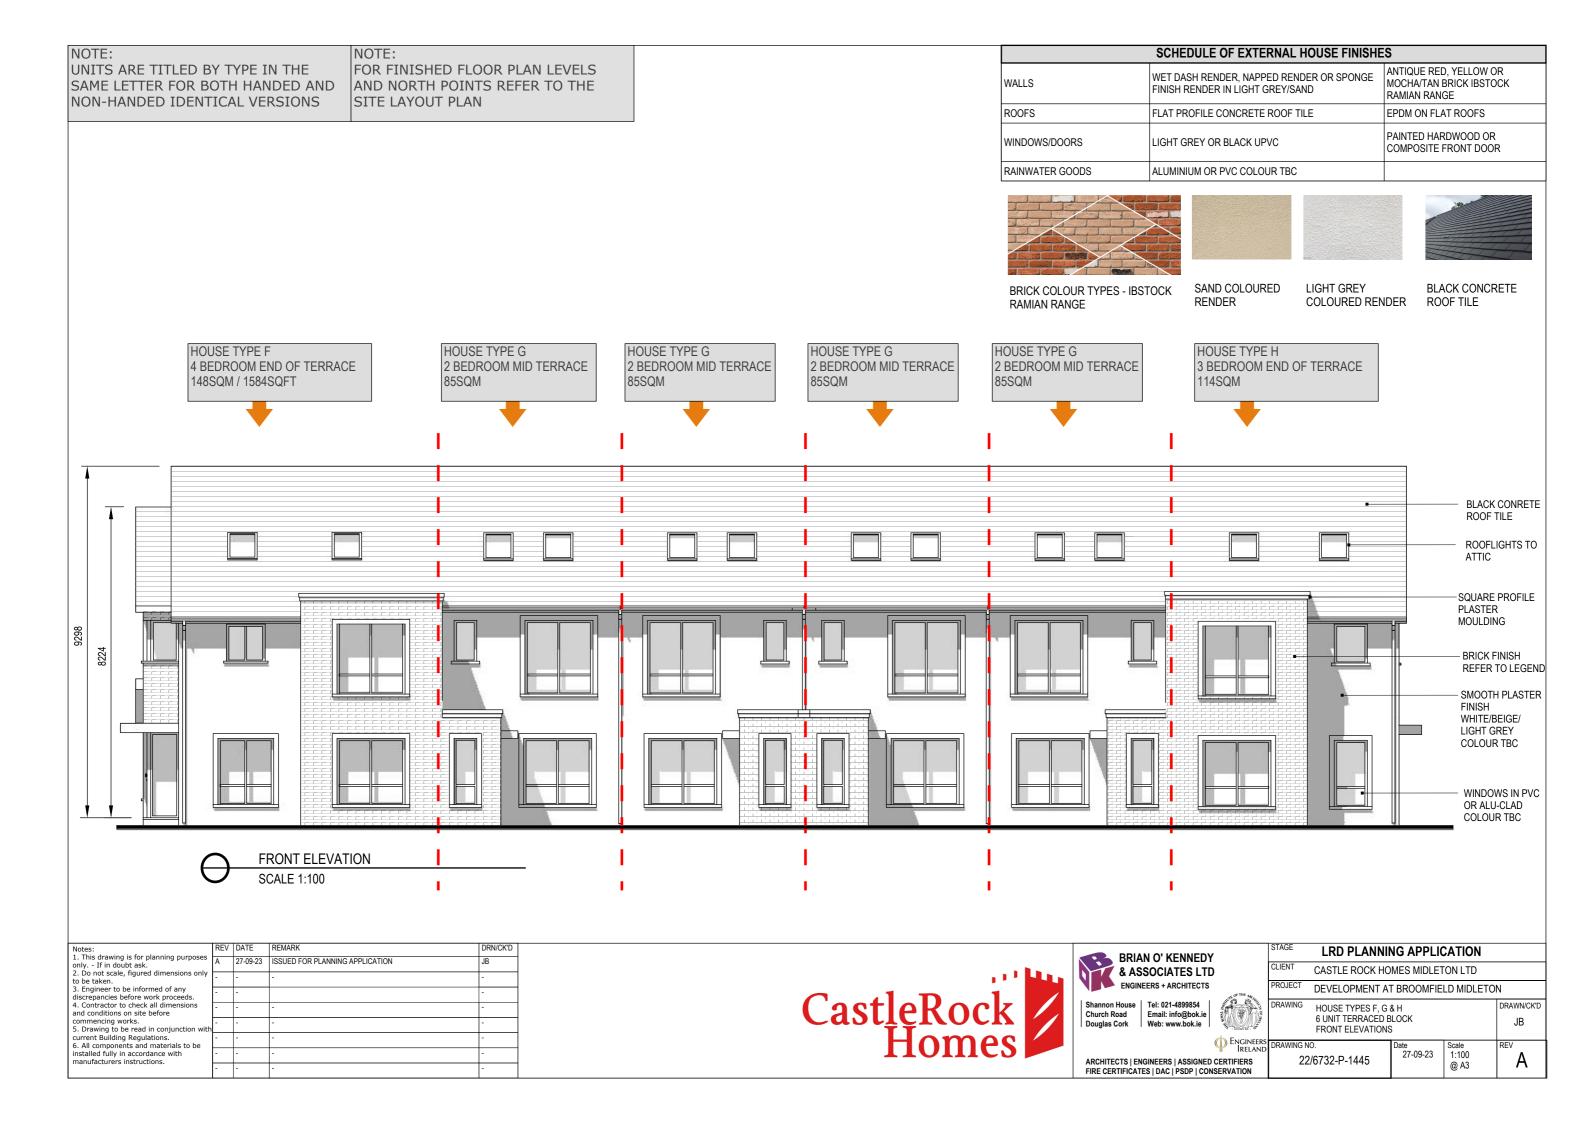

NOTE: NOTE: UNITS ARE TITLED BY TYPE IN THE FOR FINISHED FLOOR PLAN LEVELS SAME LETTER FOR BOTH HANDED AND AND NORTH POINTS REFER TO THE NON-HANDED IDENTICAL VERSIONS SITE LAYOUT PLAN HOUSE TYPE F HOUSE TYPE G HOUSE TYPE G HOUSE TYPE G HOUSE TYPE G HOUSE TYPE H 4 BEDROOM END OF TERRACE 2 BEDROOM MID TERRACE 2 BEDROOM MID TERRACE 2 BEDROOM MID TERRACE 2 BEDROOM MID TERRACE 3 BEDROOM END OF TERRACE 148SQM / 1584SQFT 85SQM 85SQM 85SQM 85SQM 114SQM 7263 4550 4550 4550 5525 3900 5668 **KITCHEN KITCHEN KITCHEN KITCHEN KITCHEN** 708 2325 1133 WC WC **STORAGE** WC STORE ANANA 009 AVIVII AVIVII A WC WWWW STORE STORE 1225 LIVING ROOM LIVING ROOM LIVING ROOM 4550 LIVING ROOM STUDY/DEN LIVING ROOM 2300 \$900 5525 **GROUND FLOOR PLAN** SCALE 1:100 Notes:

1. This drawing is for planning purposes only. - If in doubt ask.

2. Do not scale, figured dimensions only to be taken.

3. Engineer to be informed of any discrepancies before work proceeds.

4. Contractor to check all dimensions and conditions on site before commencing works.

5. Drawing to be read in conjunction with current Building Regulations.

6. All components and materials to be installed fully in accordance with LRD PLANNING APPLICATION 27-09-23 ISSUED FOR PLANNING APPLICATION **BRIAN O' KENNEDY** CastleRock Homes CLIENT & ASSOCIATES LTD CASTLE ROCK HOMES MIDLETON LTD ENGINEERS + ARCHITECTS DEVELOPMENT AT BROOMFIELD MIDLETON Tel: 021-4899854 HOUSE TYPES F, G & H 6 UNIT TERRACED BLOCK DRAWN/CK'D JΒ Douglas Cork Web: www.bok.ie GROUND FLOOR PLANS ENGINEERS IRELAND Scale 1:100 27-09-23 installed fully in accordance with 22/6732-P-1443 Α ARCHITECTS | ENGINEERS | ASSIGNED CERTIFIERS manufacturers instructions. @ A3 FIRE CERTIFICATES | DAC | PSDP | CONSERVATION