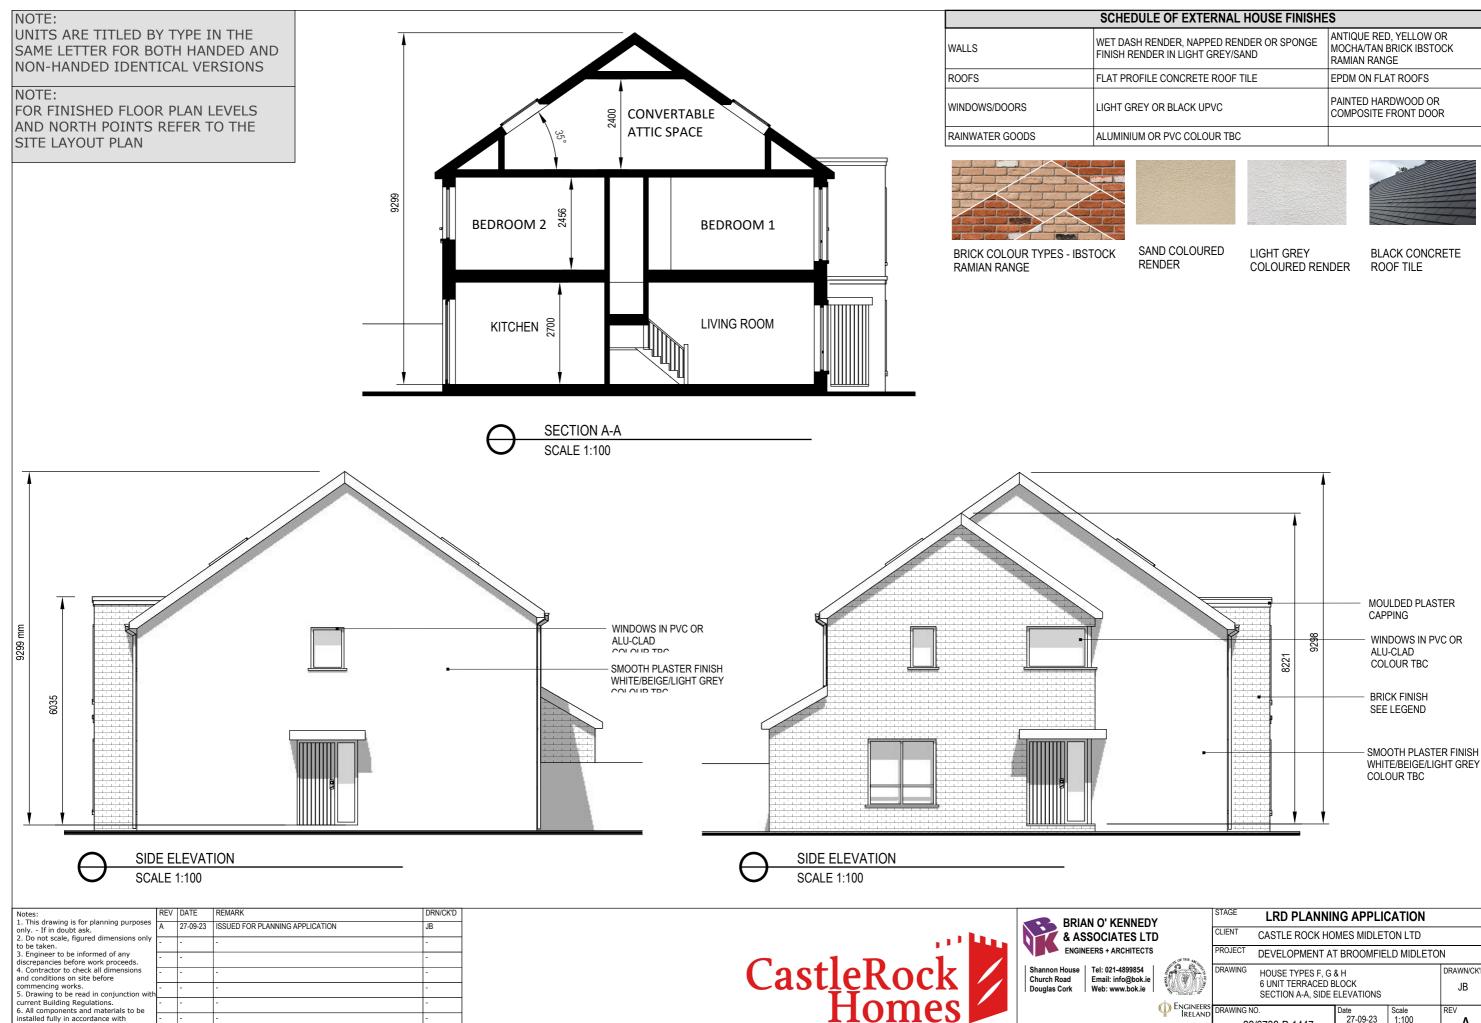

installed fully in accordance with

manufacturers instructions.

Douglas Cork

Web: www.bok.ie

ENGINEERS IRELAND

DEVELOPMENT AT BROOMFIELD MIDLETON HOUSE TYPES F, G & H 6 UNIT TERRACED BLOCK DRAWN/CK'D JΒ SECTION A-A, SIDE ELEVATIONS

ARCHITECTS | ENGINEERS | ASSIGNED CERTIFIERS FIRE CERTIFICATES | DAC | PSDP | CONSERVATION

22/6732-P-1447

Scale 1:100 27-09-23 @ A3